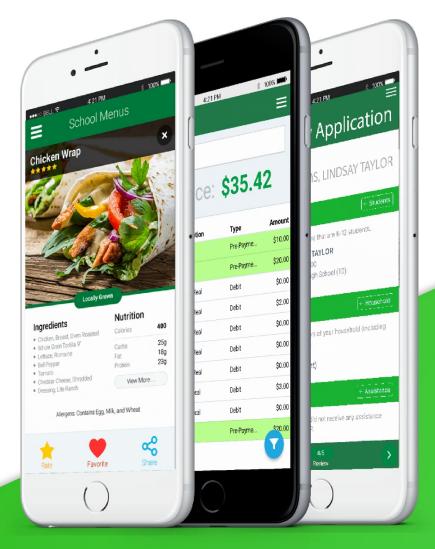

## APPLY FOR FREE & REDUCED MEALS

Applying for free and reduced meal benefits has never been easier. Apply, submit, and track your application status from start to finish.

## SEE NUTRITIONAL INFO

Check menus, see nutritional information and allergens. Students can rate and favorite menu items all from their phone.

## MANAGE BALANCES

Make payments, view purchase history, and receive low balance alerts. For conveniece, setup automatic payments to replenish their cafeteria funds.

Create a family account from your computer or phone to track all of your Penn Harris Madison students' meal information using this interactive website. Your student ID number is the same as they use for everything at school.