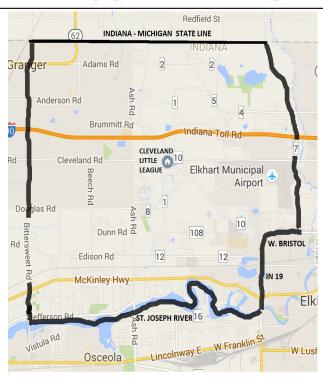

After try-outs late signups will be put on a waiting list.

Children must live OR attend school within our boundaries to play at Cleveland Little League

\*\*\* Please bring the player's original birth certificate and (3) proofs of residency for the player dated from February 1, 2016 to February 1, 2017 (examples: utility bill, vehicle registration, parent's driver license; if address matches player's residence). If your School falls in the boundary lines but not your address please contact us you can play at our park and we will tell you how!