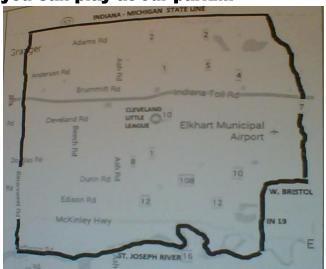

## If your school falls in our boundaries but not your address, PLEASE contact us and we can tell you how you can play at our park!!!!

30210 CR 6 Elkhart IN 46514

(574)264-3808

Street Address City, ST ZIP Code

Telephone

Web Address

Dates and Times

FEESER STUDENTS If you LIVE within our Boundaries (WEST OF CR 7) You are ELIGIBLE to play at our park.

MARY DALY STUDENTS If you live in our boundaries (WEST OF NAPPANEE STREET) You are ELIGIBLE to play at our park.