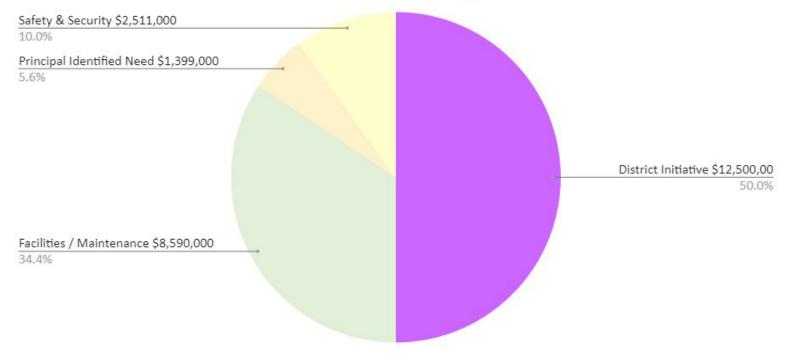

22

Investment: \$25 million

\$30 million

Labeling Facility Improvement Projects to Help Understand How Improvement Dollars are Spent

### <u>Type I</u>

- Safety & Security
- District Initiative
- Principal Identified Need
- Facilities and Maintenance

| SUPPORT CENTERS      | 2024 Improvement \$                                                                                             | % of Total Improvement | ADM Night School | Young Adult |
|----------------------|-----------------------------------------------------------------------------------------------------------------|------------------------|------------------|-------------|
| Pennway              |                                                                                                                 | 0.0%                   | 174              | 36          |
| Transportation       | 751,000                                                                                                         | 3.0%                   |                  |             |
| ESC                  | 5,000                                                                                                           | 0.0%                   |                  |             |
| SSC                  | 15,000                                                                                                          | 0.1%                   |                  |             |
| Bank Building        | in the second | 0.0%                   |                  |             |
| Average              | 154,200                                                                                                         |                        |                  |             |
| Total                | 771,000                                                                                                         |                        |                  |             |
| OTHER EXPENSES       | 2024 Improvement \$                                                                                             | % of Total Improvement |                  |             |
| District             | 6,650,000                                                                                                       | 26.6%                  |                  |             |
|                      |                                                                                                                 | 26.6%                  |                  |             |
| Total Improvement \$ | 25,000,000                                                                                                      | 61.4%                  |                  |             |