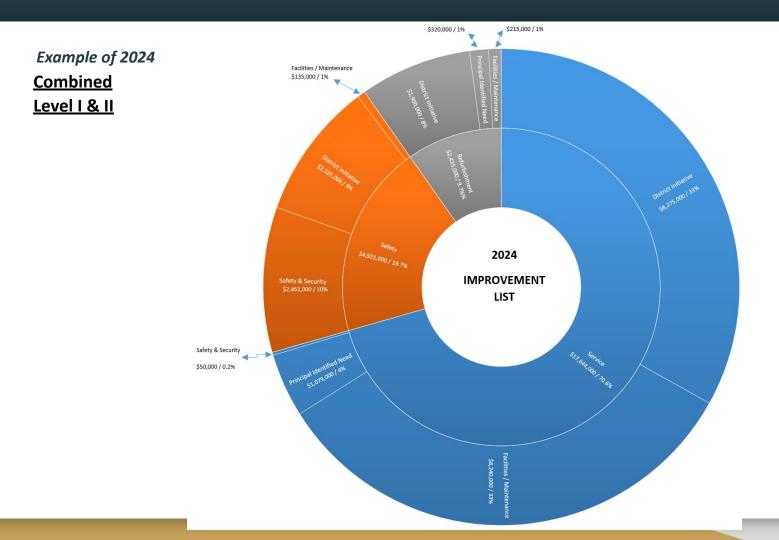

### <u>Type I</u>

- Safety & Security
- District Initiative
- Principal Identified Need
- Facilities and Maintenance

### <u>Type II</u>

- Service
- Refurbishment
- Safety

Example of 2024

#### P-H-M Improvements - Type I

#### Example of 2024