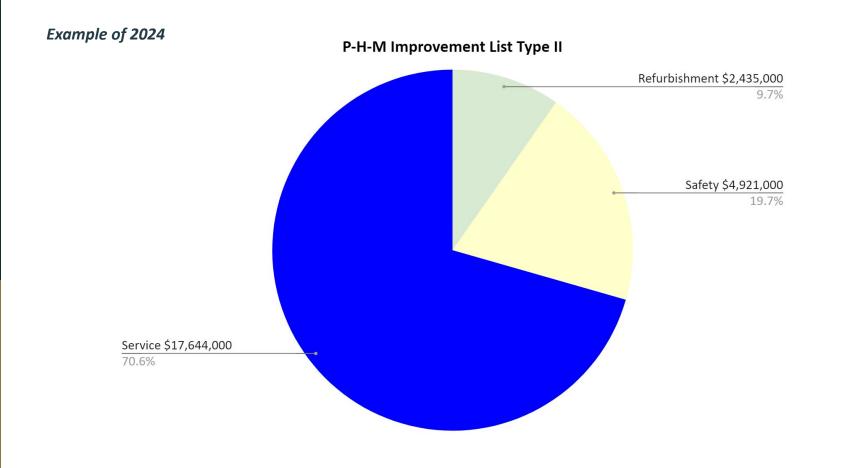

### <u>Type II</u>

- Service
- Refurbishment
- Safety

Example of 2024

#### Example of 2024