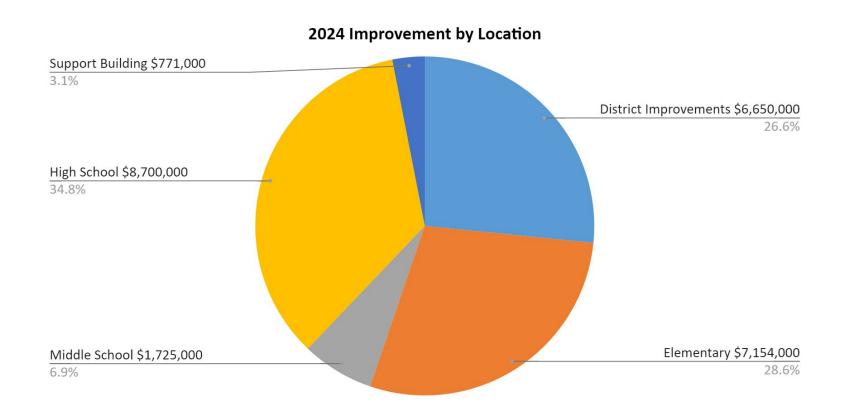

#### 2024 P-H-M CAPITAL IMPROVEMENT PLAN BY THE NUMBERS

| ELEMENTARY SCHOOLS   | Square Footage              | 2024 Improvement \$ | 2024 Improvement \$ per sq ft |
|----------------------|-----------------------------|---------------------|-------------------------------|
| Bittersweet          | 63,000                      | -                   | \$0.00                        |
| Elm Road             | Elm Road 63,440             |                     | \$37.74                       |
| Elsie Rogers         | 55,774                      | 450,000             | \$8.07                        |
| Horizon              | 91,884                      | 165,000             | \$1.80                        |
| Madison              | Madison 41,630              |                     | \$0.00                        |
| Mary Frank           | Mary Frank 61,900           |                     | \$3.39                        |
| Meadow's Edge        | Meadow's Edge 57,224 60,000 | \$1.05              |                               |
| Moran                | 58,684                      | 970,000             | \$16.53                       |
| Northpoint           | 91,844                      |                     | \$0.00                        |
| Prairie Vista 66,268 |                             | 2,165,000           | \$32.67                       |
| Walt Disney          | Walt Disney 63,332          |                     | \$11.68                       |
| Average              | 64,998                      | \$ 650,364          | \$10.2                        |

| MIDDLE SCHOOLS Square Footag |         | LE SCHOOLS Square Footage 2024 Improvement \$ |           | 2024 Improvement \$ per sq ft |
|------------------------------|---------|-----------------------------------------------|-----------|-------------------------------|
| Schmucker                    | 179,016 | \$                                            | 105,000   | \$0.59                        |
| Grissom                      | 157,418 | \$                                            | 100,000   | \$0.64                        |
| Discovery 165,406            |         | \$                                            | 1,520,000 | \$9.19                        |
| Average                      | 167,280 | \$                                            | 575,000   | \$3.4                         |

| HIGH SCHOOL |         |           | 2024 Improvement \$ per sq ft |  |  |  |
|-------------|---------|-----------|-------------------------------|--|--|--|
| Penn        | 581,621 | 8,700,000 | \$14.96                       |  |  |  |

| SUPPORT CENTERS | UPPORT CENTERS Square Footage 2024 Improvement |         |         |
|-----------------|------------------------------------------------|---------|---------|
| Pennway         | 6,642                                          | 6,642 0 |         |
| ESC             | 12,000                                         | 5,000   | \$0.42  |
| SSC             | 24,100                                         | 15,000  | \$0.62  |
| Transportation  | 19,923                                         | 751,000 | \$37.70 |
| Bank Building   | 2,000                                          | 0       | -       |
| Average         | 12,933                                         | 154,200 | \$7.75  |

#### 2024 P-H-M CAPITAL IMPROVEMENT PLAN

| ELEMENTARY SCHOOLS | 2024 Improvement \$ | % of Total Improvement | ADM  | Improvement \$ per Student                                                                                                                                                                                                                                                                                                                                                                                                                                                                                                                                                                                                                                                                                                                                                                                                                                                                                                                                                                                                                                                                                                                                                                                                                                                                                                                                                                                                                                                                                                                                                                                                                                                                                                                                                                                                                                                         |           |
|--------------------|---------------------|------------------------|------|------------------------------------------------------------------------------------------------------------------------------------------------------------------------------------------------------------------------------------------------------------------------------------------------------------------------------------------------------------------------------------------------------------------------------------------------------------------------------------------------------------------------------------------------------------------------------------------------------------------------------------------------------------------------------------------------------------------------------------------------------------------------------------------------------------------------------------------------------------------------------------------------------------------------------------------------------------------------------------------------------------------------------------------------------------------------------------------------------------------------------------------------------------------------------------------------------------------------------------------------------------------------------------------------------------------------------------------------------------------------------------------------------------------------------------------------------------------------------------------------------------------------------------------------------------------------------------------------------------------------------------------------------------------------------------------------------------------------------------------------------------------------------------------------------------------------------------------------------------------------------------|-----------|
| Bittersweet        |                     | 0.0%                   | 445  | \$ -                                                                                                                                                                                                                                                                                                                                                                                                                                                                                                                                                                                                                                                                                                                                                                                                                                                                                                                                                                                                                                                                                                                                                                                                                                                                                                                                                                                                                                                                                                                                                                                                                                                                                                                                                                                                                                                                               |           |
| Elm Road           | 2,394,000           | 9.6%                   | 484  | \$ 4,946.28                                                                                                                                                                                                                                                                                                                                                                                                                                                                                                                                                                                                                                                                                                                                                                                                                                                                                                                                                                                                                                                                                                                                                                                                                                                                                                                                                                                                                                                                                                                                                                                                                                                                                                                                                                                                                                                                        | 3         |
| Elsie Rogers       | 450,000             | 1.8%                   | 334  | \$ 1,347.3                                                                                                                                                                                                                                                                                                                                                                                                                                                                                                                                                                                                                                                                                                                                                                                                                                                                                                                                                                                                                                                                                                                                                                                                                                                                                                                                                                                                                                                                                                                                                                                                                                                                                                                                                                                                                                                                         | 1         |
| Horizon            | 165,000             | 0.7%                   | 651  | \$ 253.46                                                                                                                                                                                                                                                                                                                                                                                                                                                                                                                                                                                                                                                                                                                                                                                                                                                                                                                                                                                                                                                                                                                                                                                                                                                                                                                                                                                                                                                                                                                                                                                                                                                                                                                                                                                                                                                                          | 3         |
| Madison            | -                   | 0.0%                   | 124  | \$ -                                                                                                                                                                                                                                                                                                                                                                                                                                                                                                                                                                                                                                                                                                                                                                                                                                                                                                                                                                                                                                                                                                                                                                                                                                                                                                                                                                                                                                                                                                                                                                                                                                                                                                                                                                                                                                                                               |           |
| Mary Frank         | 210,000             | 0.8%                   | 401  | \$ 523.69                                                                                                                                                                                                                                                                                                                                                                                                                                                                                                                                                                                                                                                                                                                                                                                                                                                                                                                                                                                                                                                                                                                                                                                                                                                                                                                                                                                                                                                                                                                                                                                                                                                                                                                                                                                                                                                                          | 9         |
| Meadow's Edge      | 60,000              | 0.2%                   | 398  | \$ 150.75                                                                                                                                                                                                                                                                                                                                                                                                                                                                                                                                                                                                                                                                                                                                                                                                                                                                                                                                                                                                                                                                                                                                                                                                                                                                                                                                                                                                                                                                                                                                                                                                                                                                                                                                                                                                                                                                          | 5         |
| Moran              | 970,000             | 3.9%                   | 411  | \$ 2,360.10                                                                                                                                                                                                                                                                                                                                                                                                                                                                                                                                                                                                                                                                                                                                                                                                                                                                                                                                                                                                                                                                                                                                                                                                                                                                                                                                                                                                                                                                                                                                                                                                                                                                                                                                                                                                                                                                        | )         |
| Northpoint         | <u> </u>            | 0.0%                   | 612  | \$ -                                                                                                                                                                                                                                                                                                                                                                                                                                                                                                                                                                                                                                                                                                                                                                                                                                                                                                                                                                                                                                                                                                                                                                                                                                                                                                                                                                                                                                                                                                                                                                                                                                                                                                                                                                                                                                                                               |           |
| Prairie Vista      | 2,165,000           | 8.7%                   | 498  | \$ 4,347.39                                                                                                                                                                                                                                                                                                                                                                                                                                                                                                                                                                                                                                                                                                                                                                                                                                                                                                                                                                                                                                                                                                                                                                                                                                                                                                                                                                                                                                                                                                                                                                                                                                                                                                                                                                                                                                                                        | 9         |
| Walt Disney        | 740,000             | 3.0%                   | 521  | \$ 1,420.35                                                                                                                                                                                                                                                                                                                                                                                                                                                                                                                                                                                                                                                                                                                                                                                                                                                                                                                                                                                                                                                                                                                                                                                                                                                                                                                                                                                                                                                                                                                                                                                                                                                                                                                                                                                                                                                                        | 5         |
| Average            | 894,250             |                        | 4879 | Average                                                                                                                                                                                                                                                                                                                                                                                                                                                                                                                                                                                                                                                                                                                                                                                                                                                                                                                                                                                                                                                                                                                                                                                                                                                                                                                                                                                                                                                                                                                                                                                                                                                                                                                                                                                                                                                                            | \$ 1,395. |
| Total              | \$ 7,154,000        |                        |      | and the second sec |           |

| MIDDLE SCHOOLS | 2024 Impro | vement \$ | % of Total Improvement | ADM  | Improvement | \$ per Student | 1  |        |
|----------------|------------|-----------|------------------------|------|-------------|----------------|----|--------|
| Grissom        | S          | 105,000   | 0.4%                   | 648  | \$          | 162.04         |    |        |
| Schmucker      | S          | 100,000   | 0.4%                   | 995  | \$          | 100.50         |    |        |
| Discovery      | S          | 1,520,000 | 6.1%                   | 889  | \$          | 1,709.79       |    |        |
| Average        |            | 575,000   |                        | 2532 | Ave         | rage           | \$ | 657.44 |
| Total          | \$         | 1,725,000 | l.                     |      |             |                |    |        |

|   | HIGH SCHOOL | 2024 Improvement \$ | % of Total Improvement | ADM  | Improvement \$ per Student |                |
|---|-------------|---------------------|------------------------|------|----------------------------|----------------|
| 1 | Penn        | 8,700,000           | 34.8%                  | 3477 | \$ 2,502.16                |                |
|   |             |                     |                        |      | Average                    | \$<br>2,502.16 |

| SUPPORT CENTERS      | 2024 Improvement \$                                                                                             | % of Total Improvement | ADM Night School | Young Adult |
|----------------------|-----------------------------------------------------------------------------------------------------------------|------------------------|------------------|-------------|
| Pennway              |                                                                                                                 | 0.0%                   | 174              | 36          |
| Transportation       | 751,000                                                                                                         | 3.0%                   |                  |             |
| ESC                  | 5,000                                                                                                           | 0.0%                   |                  |             |
| SSC                  | 15,000                                                                                                          | 0.1%                   |                  |             |
| Bank Building        | in the second | 0.0%                   |                  |             |
| Average              | 154,200                                                                                                         |                        |                  |             |
| Total                | 771,000                                                                                                         |                        |                  |             |
| OTHER EXPENSES       | 2024 Improvement \$                                                                                             | % of Total Improvement |                  |             |
| District             | 6,650,000                                                                                                       | 26.6%                  |                  |             |
|                      |                                                                                                                 | 26.6%                  |                  |             |
| Total Improvement \$ | 25,000,000                                                                                                      | 61.4%                  |                  |             |